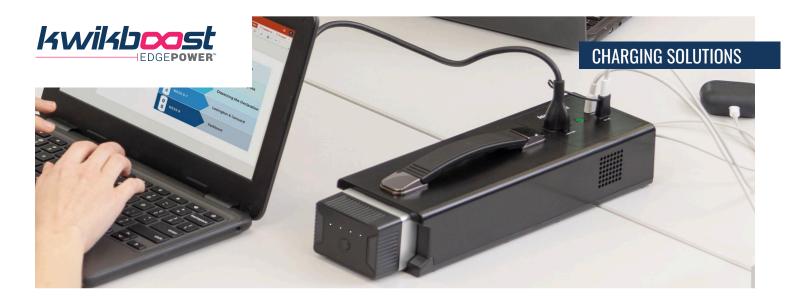

# **KWIKBOOST EDGEPOWER® PORTABLE POWER STATION - BUNDLE OPTIONS**

KwikBoost EdgePower® is the cordless battery-powered charging station that supports today's flexible work and learning environments. Perfect for laptops, tablets, Chromebooks, phones, and more, EdgePower frees users from wall outlets and extension cords.

To provide maximum value to schools, conference centers, co-working spaces, libraries, and other large organizations, EdgePower Portable Power Station systems are available in the following bundles.

Choose the bundle you need based on the number of users and how often each user may require supplemental power. If your needs increase in the future, it's easy to expand and scale your EdgePower system with additional components.