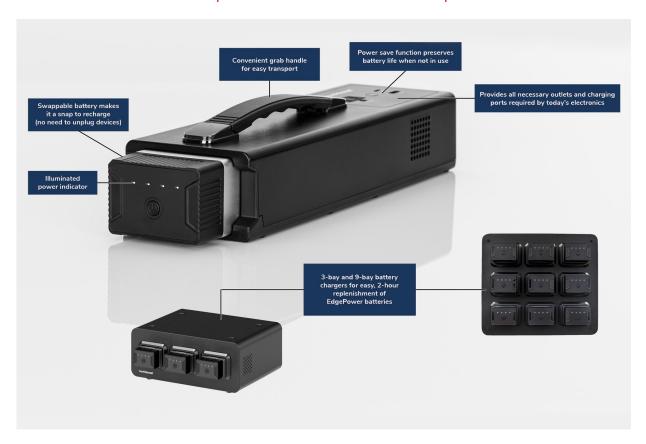

## POWERFUL RECHARGEABLE PORTABLE

**BUNDLE OPTIONS WHAT'S INCLUDED** 

## KWIKBOOST EDGEPOWER®PORTABLE POWER STATION HEAVY USE BUNDLE

KBEP004

- x1
- 6 Portable Power Stations
- 9 Rechargable Batteries
- 19-Bay Battery Charger

#### KWIKBOOST EDGEPOWER®PORTABLE POWER STATION CONSTANT USE BUNDLE

KBEP007

- 6 Portable Power Stations
- 12 Rechargable Batteries
- 19-Bay Battery Charger

**KWIKBOOST EDGEPOWER®** 9-BAY BASE CHARGING STATION **KBEP-BASE9** 